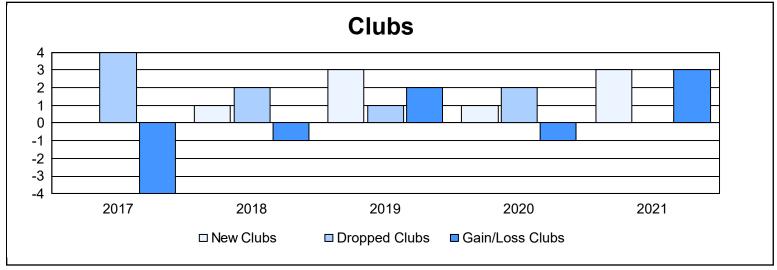

District 119 As of June 2021 Cumulative

| Year      | New<br>Clubs | Dropped<br>Clubs | Gain/<br>Loss<br>Clubs | New<br>Members | Charter<br>Members | Reinstate<br>Members | Transfer<br>Members | Total<br>Member<br>Added | Total<br>Members<br>Dropped | Gain/<br>Loss<br>Members |
|-----------|--------------|------------------|------------------------|----------------|--------------------|----------------------|---------------------|--------------------------|-----------------------------|--------------------------|
| 2016-2017 | 0            | 4                | -4                     | 60             | 2                  | 14                   | 2                   | 78                       | 116                         | -38                      |
| 2017-2018 | 1            | 2                | -1                     | 92             | 25                 | 3                    | 0                   | 120                      | 88                          | 32                       |
| 2018-2019 | 3            | 1                | 2                      | 66             | 73                 | 9                    | 1                   | 149                      | 131                         | 18                       |
| 2019-2020 | 1            | 2                | -1                     | 61             | 21                 | 3                    | 4                   | 89                       | 109                         | -20                      |
| 2020-2021 | 3            | 0                | 3                      | 88             | 63                 | 0                    | 17                  | 168                      | 106                         | 62                       |
| Average   | 2            | 2                | 0                      | 73             | 37                 | 6                    | 5                   | 121                      | 110                         | 11                       |